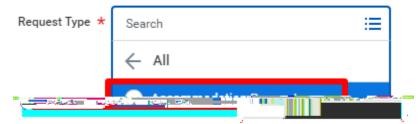

| Actions        | View               |
|----------------|--------------------|
| Create Request | My Requests        |
|                | My Recent Requests |
|                | View Request Types |

4. For the request type, go to All > and select Accommodation Request