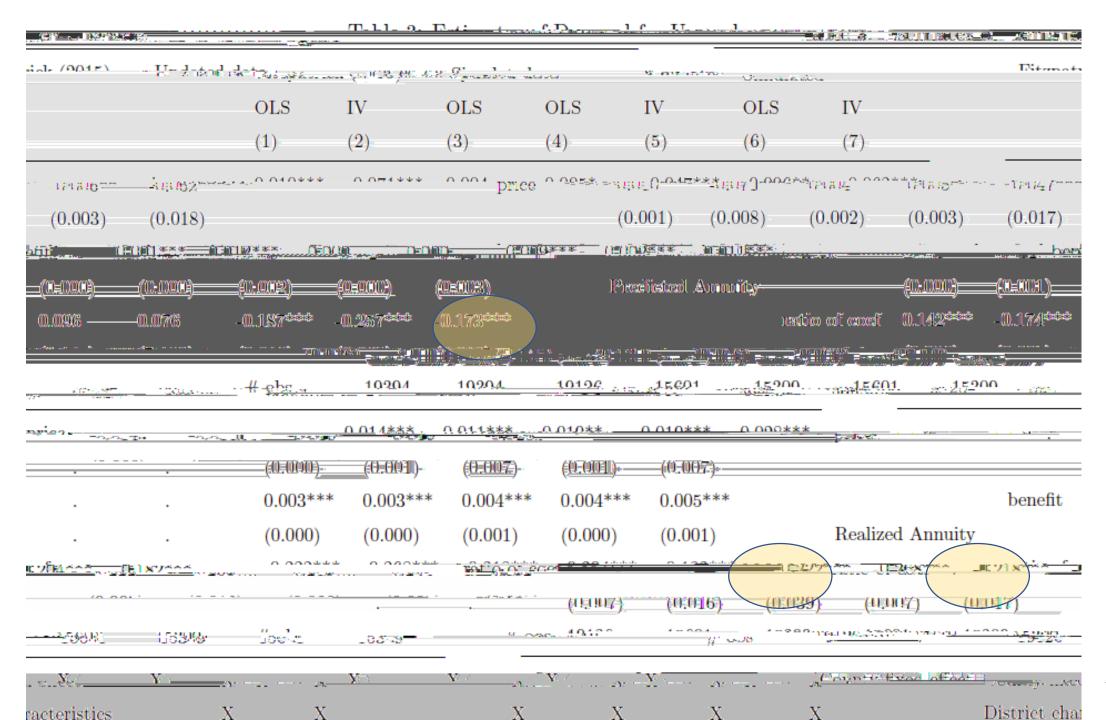

## Econometric paradox

• Even with updated (ex post) data on retirement timing and actual

Ratio 
$$_2$$
  $_1$  = 1

- Problem with instruments (benefit and price are both functions of salary) (Goldhaber and Holden, 2020)
- Problem with LPM (and non-linear)
  - 7

- Vast majority of Illinois teachers made upgrade decisions consistent with PW maximization at conventional discount rates (2%)
- Illinois upgrade experience not well suited to estimate WTP of teachers for pension upgrades
- Illustrates (yet again) that pension plan incentives affect timing of retirement
  - Very important to understand behavioral effects of pension rules in estimating the costs or benefits of pension rule changes