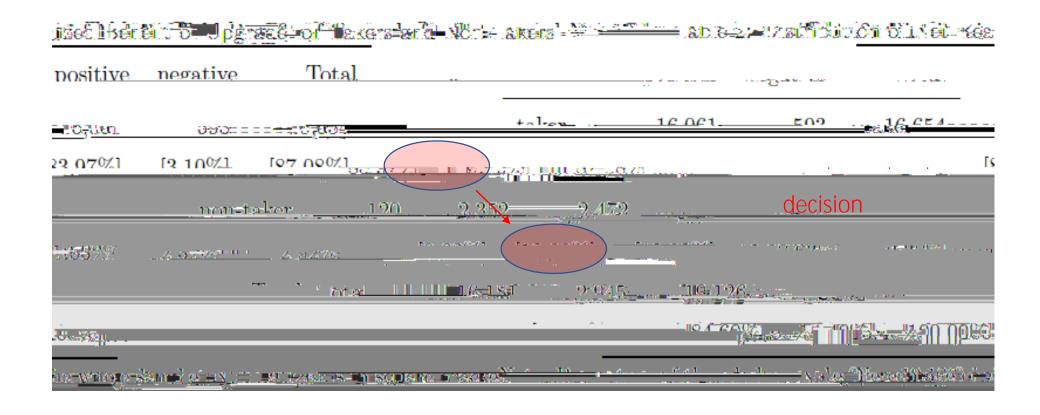

## ha Norf-Lakers - Egure 2: - Vainbutton of Net-sealized ferreit from Apgradestor lakers a

| (4)                         | (5)                |               | <u>(6)</u>                      |                                                                                                                                                                                                                                                                                                                                                                                                                                                                                                                                                                                                                                                                                                                                                                                                                                                                                                                                                                                                                                                                                                                                                                                                                                                                                                                                                                                                                                                                                                                                                                                                                                                                                                                                                                                                                                                                                                                                                                                                                                                                                                                                | (1) (2)             | )          | (3)                           |
|-----------------------------|--------------------|---------------|---------------------------------|--------------------------------------------------------------------------------------------------------------------------------------------------------------------------------------------------------------------------------------------------------------------------------------------------------------------------------------------------------------------------------------------------------------------------------------------------------------------------------------------------------------------------------------------------------------------------------------------------------------------------------------------------------------------------------------------------------------------------------------------------------------------------------------------------------------------------------------------------------------------------------------------------------------------------------------------------------------------------------------------------------------------------------------------------------------------------------------------------------------------------------------------------------------------------------------------------------------------------------------------------------------------------------------------------------------------------------------------------------------------------------------------------------------------------------------------------------------------------------------------------------------------------------------------------------------------------------------------------------------------------------------------------------------------------------------------------------------------------------------------------------------------------------------------------------------------------------------------------------------------------------------------------------------------------------------------------------------------------------------------------------------------------------------------------------------------------------------------------------------------------------|---------------------|------------|-------------------------------|
| THE AND CONTRACTOR          | 04.440             |               | 400(£77))-4-4-1                 | CATTAIN STREET                                                                                                                                                                                                                                                                                                                                                                                                                                                                                                                                                                                                                                                                                                                                                                                                                                                                                                                                                                                                                                                                                                                                                                                                                                                                                                                                                                                                                                                                                                                                                                                                                                                                                                                                                                                                                                                                                                                                                                                                                                                                                                                 | raine (Julia)       | V/         | the many properties.          |
| 121,552                     | 106,297            |               | 101,800                         | -taker                                                                                                                                                                                                                                                                                                                                                                                                                                                                                                                                                                                                                                                                                                                                                                                                                                                                                                                                                                                                                                                                                                                                                                                                                                                                                                                                                                                                                                                                                                                                                                                                                                                                                                                                                                                                                                                                                                                                                                                                                                                                                                                         | 16,654              | 87.1%      | 15,255                        |
| /                           | o-toc              | 3,476         |                                 |                                                                                                                                                                                                                                                                                                                                                                                                                                                                                                                                                                                                                                                                                                                                                                                                                                                                                                                                                                                                                                                                                                                                                                                                                                                                                                                                                                                                                                                                                                                                                                                                                                                                                                                                                                                                                                                                                                                                                                                                                                                                                                                                | 34,33=              | 19.007     |                               |
| 00-00/ _# <sub>3</sub> _000 | ear Major.         | 101-111       | An <sup>t</sup> on <sup>o</sup> |                                                                                                                                                                                                                                                                                                                                                                                                                                                                                                                                                                                                                                                                                                                                                                                                                                                                                                                                                                                                                                                                                                                                                                                                                                                                                                                                                                                                                                                                                                                                                                                                                                                                                                                                                                                                                                                                                                                                                                                                                                                                                                                                | 9/3/0/3/0           | tema.e     | T7                            |
| 1.4-277                     |                    |               | Age/ere                         | 00,000                                                                                                                                                                                                                                                                                                                                                                                                                                                                                                                                                                                                                                                                                                                                                                                                                                                                                                                                                                                                                                                                                                                                                                                                                                                                                                                                                                                                                                                                                                                                                                                                                                                                                                                                                                                                                                                                                                                                                                                                                                                                                                                         |                     | - Andrews  | 1m 7m4                        |
| 000 0 4₹                    | 924949             | non ::4579*** |                                 | 20//40                                                                                                                                                                                                                                                                                                                                                                                                                                                                                                                                                                                                                                                                                                                                                                                                                                                                                                                                                                                                                                                                                                                                                                                                                                                                                                                                                                                                                                                                                                                                                                                                                                                                                                                                                                                                                                                                                                                                                                                                                                                                                                                         |                     | 4.5(1)4(1) | e eren e en <del>M</del> erce |
|                             | 104,382            | Male          | 6,620 100.0%                    | 16,902                                                                                                                                                                                                                                                                                                                                                                                                                                                                                                                                                                                                                                                                                                                                                                                                                                                                                                                                                                                                                                                                                                                                                                                                                                                                                                                                                                                                                                                                                                                                                                                                                                                                                                                                                                                                                                                                                                                                                                                                                                                                                                                         | **                  | 11.0.,138. | <u> </u>                      |
|                             | 105-313            | -taker        | 5.860 88-5%                     |                                                                                                                                                                                                                                                                                                                                                                                                                                                                                                                                                                                                                                                                                                                                                                                                                                                                                                                                                                                                                                                                                                                                                                                                                                                                                                                                                                                                                                                                                                                                                                                                                                                                                                                                                                                                                                                                                                                                                                                                                                                                                                                                |                     | 123.884    |                               |
| 4                           | , D76              | —             | 347                             | leter -                                                                                                                                                                                                                                                                                                                                                                                                                                                                                                                                                                                                                                                                                                                                                                                                                                                                                                                                                                                                                                                                                                                                                                                                                                                                                                                                                                                                                                                                                                                                                                                                                                                                                                                                                                                                                                                                                                                                                                                                                                                                                                                        | non-taker           | 769        | _3%:                          |
| on the De Standin Inc       | was seen at 1000s. | Olahan berman | There to a book with            | in the state of th | ATT THE PROPERTY OF | Note: her- | -control of the               |